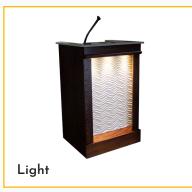

# PODIUMS & MAITRE D'

All podiums feature two rigid casters for ease in mobility.

Our Chesapeake Series is constructed from 100% exteriorgrade components.