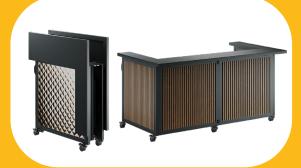

# PORTABLE FRONT BARS

Our **Chesapeake Series** is constructed from 100% exterior-grade components. All portable bars include casters for ease in mobility.

# PORTABLE FRONT BARS

### **Moveable Party**

The **party goes where you go** with our line of portable front bars. We have exteriorgrade materials tough enough to withstand the elements but look luxurious enough to standout inside your banquet hall or luxury ballroom. LED lights can be added to any bar for a dramatic presentation.

### Discover the unparalleled convenience of FlexBar by Lion's Wood.

Assemble effortlessly in just 30 seconds. No tools, no loose items - just swift and seamless setup. When not in use, the bar folds to a fraction of its size, ensuring hassle-free storage.