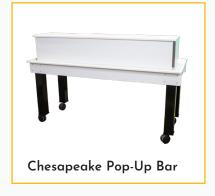

### FlexBar by Lion's Wood

### Discover the unparalleled convenience of FlexBar by Lion's Wood.

Assemble effortlessly in just 30 seconds. No tools, no loose items - just swift and seamless setup. When not in use, the bar folds to a fraction of its size, ensuring hassle-free storage.