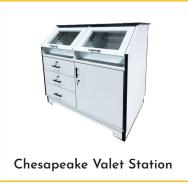

# PORTABLE FRONT BARS

Our **Chesapeake Series** is constructed from 100% exterior-grade components. All portable bars include casters for ease in mobility.

# PORTABLE FRONT BARS

### **Moveable Party**

The **party goes where you go** with our line of portable front bars. We have exteriorgrade materials tough enough to withstand the elements but look luxurious enough to standout inside your banquet hall or luxury ballroom. LED lights can be added to any bar for a dramatic presentation.