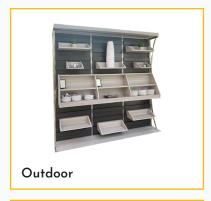

# **OUTDOOR COLLECTION**

Our **Chesapeake Series** is constructed from 100% exterior-grade components.

### **OUTDOOR COLLECTION**

### Built for Outdoors, Designed for Anywhere

Whether you have a few months of sun or live in the Sunshine State, there is always a use for a portable outdoor banquet piece. Explore our Chesapeake line with a multitude of fully functional pieces ranging from host stands to bars. We make our entire Chesapeake line **portable and with**100 % exterior grade materials so you can move our products inside and outside with ease. Our products are built with care and luxury but are strong enough to withstand the elements.