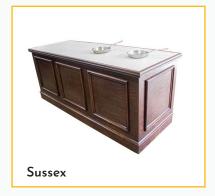

# **BUFFET**

### Go Induction!

You can now add up to **5 concealed induction holding units** to many of our buffet tables. Now you can warm your food anywhere!