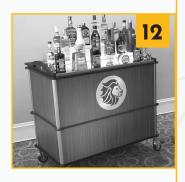

# PORTABLE FRONT BARS

Our **Chesapeake Series** is constructed from 100% exterior-grade components. All portable bars include casters for ease in mobility.

### **Moveable Party**

The **party goes where you go** with our line of portable front bars. We have exteriorgrade materials tough enough to withstand the elements but look luxurious enough to standout inside your banquet hall or luxury ballroom. LED lights can be added to any bar for a dramatic presentation.