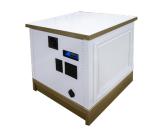

### **QUICK SHIP**

Need one of our top-sellers in a pinch? Consider our new Quick Ship program with an average lead time of three weeks.

# Feeling Fast?

Get top-sellers from our warehouse to your venue in 3 weeks. This includes the design phase, construction, and shipping.

\*Add induction to any Parsons table.

Click here to submit a request for our Quick Ship series.