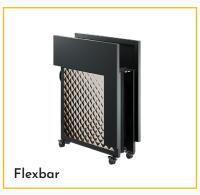

### FlexBar by Lion's Wood

### Discover the unparalleled convenience of FlexBar by Lion's Wood.

Assemble effortlessly in just 30 seconds. No tools, no loose items - just swift and seamless setup. When not in use, the bar folds to a fraction of its size, ensuring hassle-free storage.