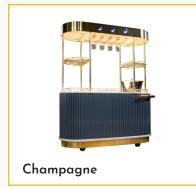

# PORTABLE FRONT BARS

Our **Chesapeake Series** is constructed from 100% exterior-grade components. All portable bars include casters for ease in mobility.

### **Moveable Party**

The **party goes where you go** with our line of portable front bars. We have exteriorgrade materials tough enough to withstand the elements but look luxurious enough to standout inside your banquet hall or luxury ballroom. LED lights can be added to any bar for a dramatic presentation.