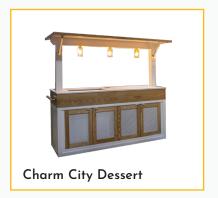

# PORTABLE FRONT BARS

Our **Chesapeake Series** is constructed from 100% exterior-grade components. All portable bars include casters for ease in mobility.

### **Moveable Party**

The **party goes where you go** with our line of portable front bars. We have exteriorgrade materials tough enough to withstand the elements but look luxurious enough to standout inside your banquet hall or luxury ballroom. LED lights can be added to any bar for a dramatic presentation.