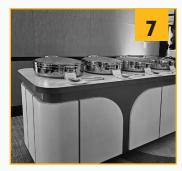

# **BUFFET**

### Go Induction!

You can now add up to **5 concealed induction holding units** to many of our buffet tables. Now you can warm your food anywhere!