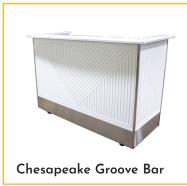

# PORTABLE FRONT BARS

Our **Chesapeake Series** is constructed from 100% exterior-grade components. All portable bars include casters for ease in mobility.

### **Moveable Party**

The **party goes where you go** with our line of portable front bars. We have exteriorgrade materials tough enough to withstand the elements but look luxurious enough to standout inside your banquet hall or luxury ballroom. LED lights can be added to any bar for a dramatic presentation.