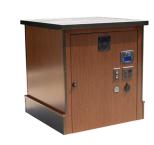

### **QUICK SHIP**

Need one of our top-sellers in a pinch? Consider our new Quick Ship program with an average lead time of three weeks.

# Feeling Fast?

Get top-sellers from our warehouse to your venue in 3 weeks. This includes the design phase, construction, and shipping.

\*Add induction to any Parsons table.

Click here to submit a request for our Quick Ship series.