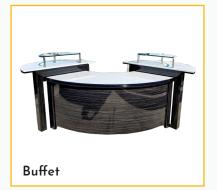

# **BUFFET**

### Go Induction!

You can now add up to **5 concealed induction holding units** to many of our buffet tables. Now you can warm your food anywhere!