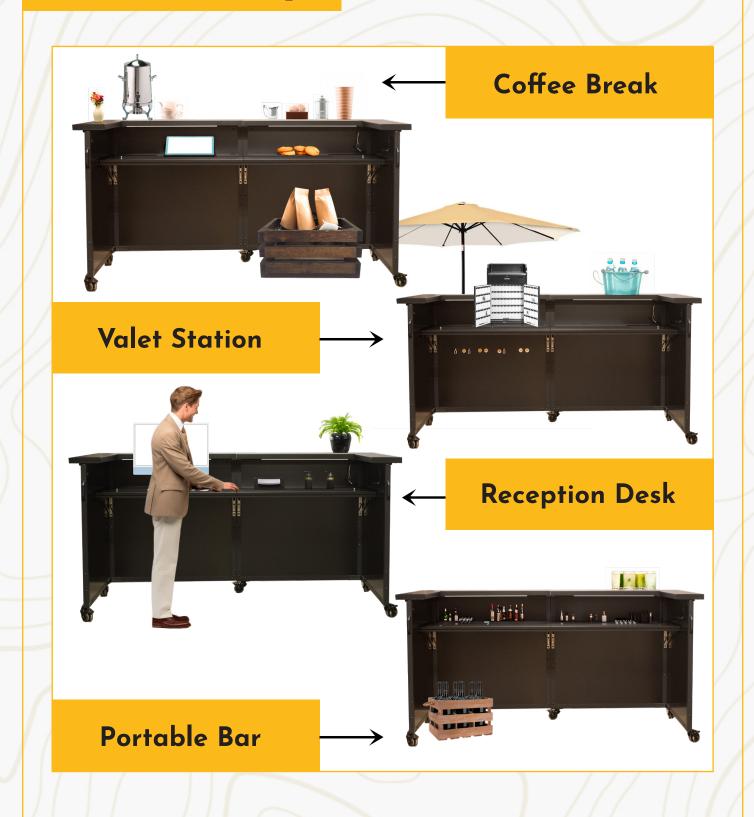

# FlexBar





### **30-Second Assembly**

- Made in Sweden
- 100% Recyclable Equipment
- Locally Sourced Materials
- Unlimited Vinyl Branding Options



# Versatility





## **Storage Solutions**



Alternating decks can be placed down while Ice Bins, like our Calvert Ice Cart, can be stored

Dolley with glass racks can easily slide under a work deck

# **Bar Specs**



#### **Standard Configuration**

Frame: Black powder-coated aluminum

Countertop, Work Deck and Bar Front: Black powder-coated galvanized steel

Assembled Dimensions: 93"L x 46"H x 50"D

Folded Dimensions: 46"L x 58"H x 17"D

Weight: 252 lbs.

**Standard Features:** (2) removable speed rails and (2) removable acrylic ice bins; (1)

protective cover

Casters: (5) 3" Heavy-duty locking swivel

casters

### **Optional Configurations**

**Countertop:** Optional brushed stainlesssteel upgrade

Front and Side Panel Options: Magnetic logo decals, wooden ribs, stainless steel panels

Caster/Whee