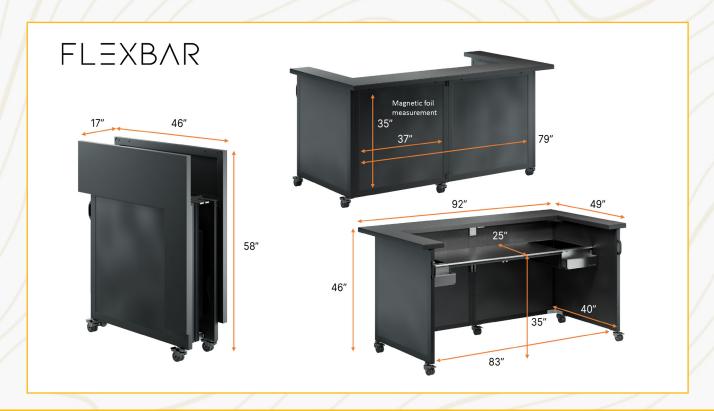

#### **Standard Configuration**

Frame: Black powder-coated aluminum

Countertop, Work Deck and Bar Front: Black powder-coated galvanized steel

Assembled Dimensions: 93"L x 46"H x 50"D

Folded Dimensions: 46"L x 58"H x 17"D

Weight: 252 lbs.

**Standard Features:** (2) removable speed rails and (2) removable acrylic ice bins; (1)

protective cover

Casters: (5) 3" Heavy-duty locking swivel

casters