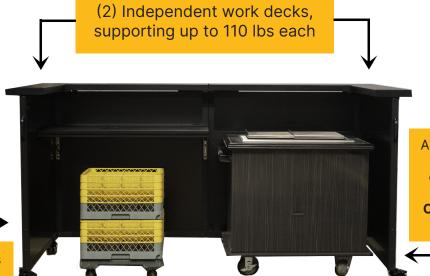

## **Storage Solutions**

Alternating decks can be placed down while Ice Bins, like our Calvert Ice Cart, can be stored

Dolley with glass racks can easily slide under a work deck