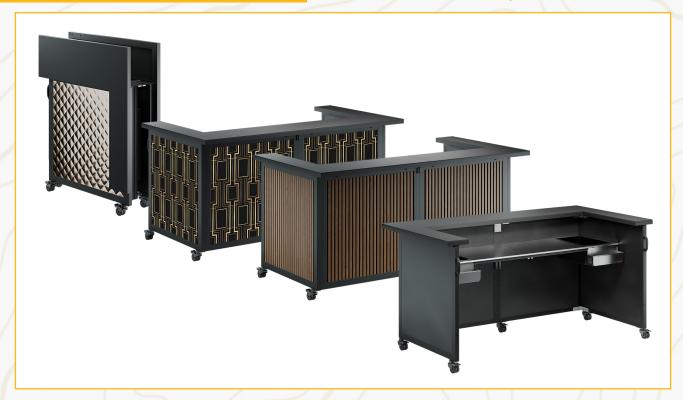

### **Optional Configurations**

**Countertop:** Optional brushed stainlesssteel upgrade

Front and Side Panel Options: Magnetic logo decals, wooden ribs, stainless steel panels

Caster/Wheel Option: Wheel covers