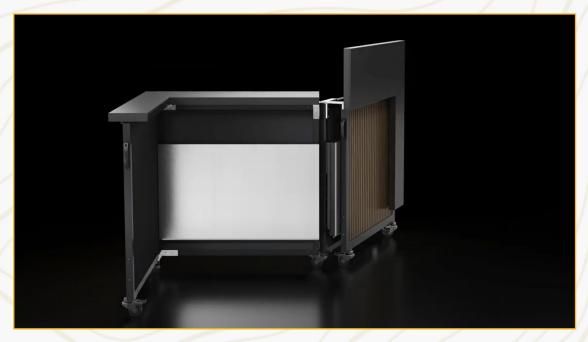

#### **Standard Configuration**

Frame: Black powder-coated aluminum

Countertop, Work Deck and Bar Front: Black powder-coated galvanized steel

Assembled Dimensions: 93"L x 46"H x 50"D

Folded Dimensions: 46"L x 58"H x 17"D

Weight: 252 lbs.

**Standard Features:** (2) removable speed rails and (2) removable acrylic ice bins; (1)

protective cover

Casters: (5) 3" Heavy-duty locking swivel

casters