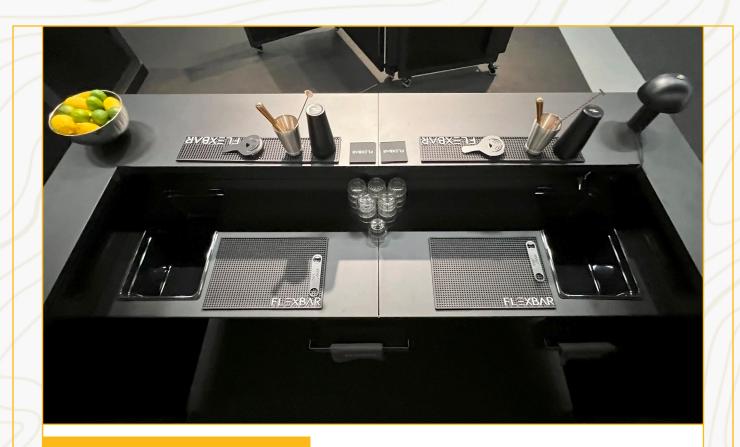

Weight: 252 lbs.

**Standard Features:** (2) removable speed rails and (2) removable acrylic ice bins; (1)

protective cover

Casters: (5) 3" Heavy-duty locking swivel

casters

**LED lighting:** LED lights with battery pack

Ice Bin Option: Insulated NSF approved ice

bin with cover and drain valve