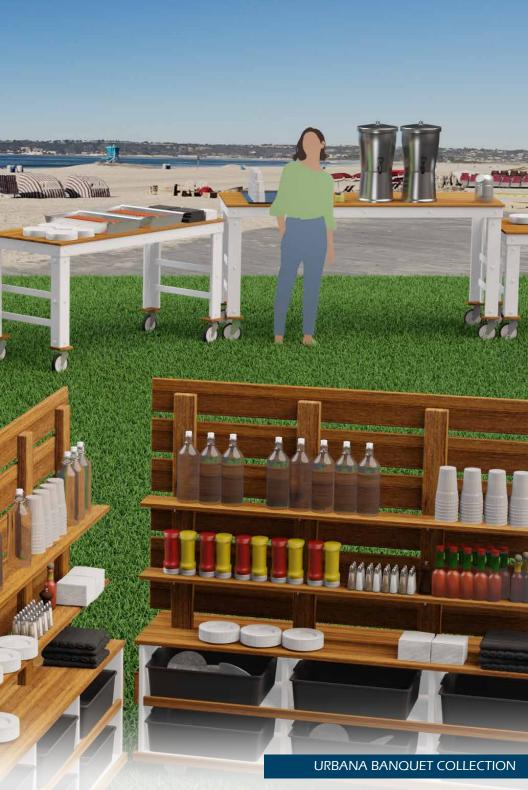

# OUTDOOR BANQUET CATALOG

THE NATURAL CHOICE FOR SUSTAINABLE DESIGN

POWDER COATED STEEL FRAME CLAD WITH HIGH IMPACT HDPE PROTECTIVE COVERING

4 SWIVEL CASTERS, 2 LOCKING

CLEANS EASILY WITH SOAP & WATER

550

NESTING TABLES

#### URBANA PORTABLE DOUBLE & SINGLE POS STATION #URB-POSD

**#URB-POSS** 

PODIUMS & POS STATIONS

SAWHORSE BANQUET TABLES

FITS STANDARD 18" X 16" FOOD STORAGE BOXES UP TO 6" DEEP

**DELUXE SERVICE CART** 

#DLX-SRV 45"L x 24"W x 35"H