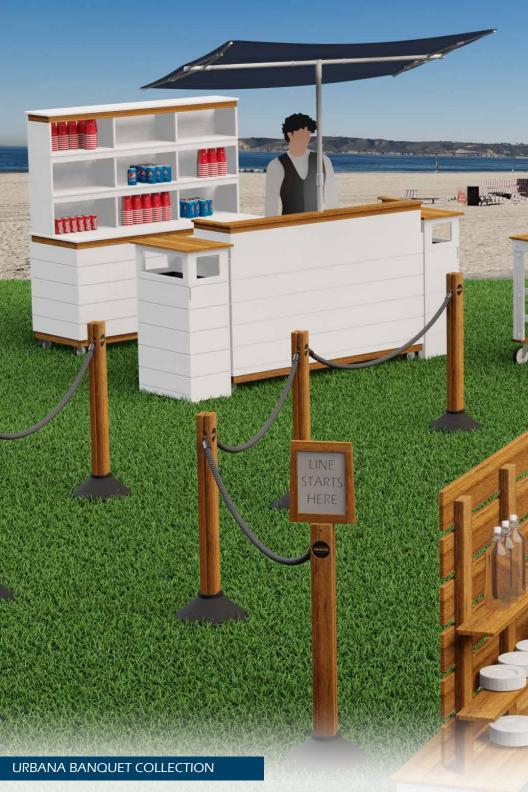

#### - INCREASE SALES WITH GRAB & GO BREAKFAST STATION

- OPTIONAL ADJUSTABLE SHELVES

- QUICK GRAB CONDIMENT STATION

PORTABLE BAR & WASTE CABINETS

URBANA PODIUM #URB-PDIM

#### URBANA PORTABLE DOUBLE & SINGLE POS STATION #URB-POSD

**#URB-POSS** 

PODIUMS & POS STATIONS

SAWHORSE BANQUET TABLES

FITS STANDARD 18" X 16" FOOD STORAGE BOXES UP TO 6" DEEP

**DELUXE SERVICE CART** 

#DLX-SRV 45"L x 24"W x 35"H