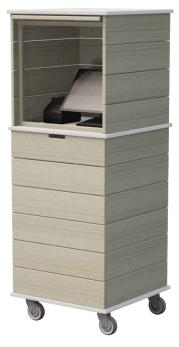

# OUTDOOR BANQUET CATALOG

THE NATURAL CHOICE FOR SUSTAINABLE DESIGN

POWDER COATED STEEL FRAME CLAD WITH HIGH IMPACT HDPE PROTECTIVE COVERING

4 SWIVEL CASTERS, 2 LOCKING

CLEANS EASILY WITH SOAP & WATER

550

NESTING TABLES