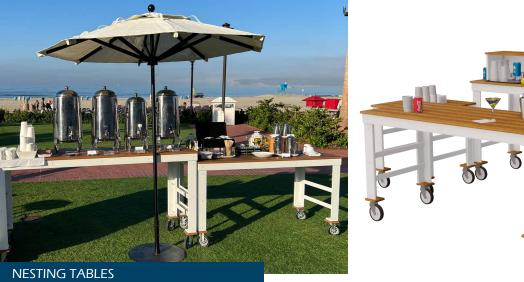

# OUTDOOR BANQUET CATALOG

THE NATURAL CHOICE FOR SUSTAINABLE DESIGN

POWDER COATED STEEL FRAME CLAD WITH HIGH IMPACT HDPE PROTECTIVE COVERING

4 SWIVEL CASTERS, 2 LOCKING

CLEANS EASILY WITH SOAP & WATER

550

NESTING TABLES