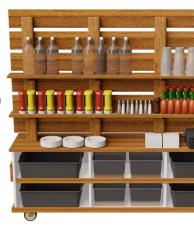

#### - INCREASE SALES WITH GRAB & GO BREAKFAST STATION

- OPTIONAL ADJUSTABLE SHELVES

- QUICK GRAB CONDIMENT STATION

PORTABLE BAR & WASTE CABINETS

URBANA PODIUM #URB-PDIM