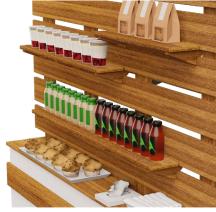

#### - INCREASE SALES WITH GRAB & GO BREAKFAST STATION

- OPTIONAL ADJUSTABLE SHELVES

- QUICK GRAB CONDIMENT STATION

PORTABLE BAR & WASTE CABINETS

URBANA PODIUM #URB-PDIM