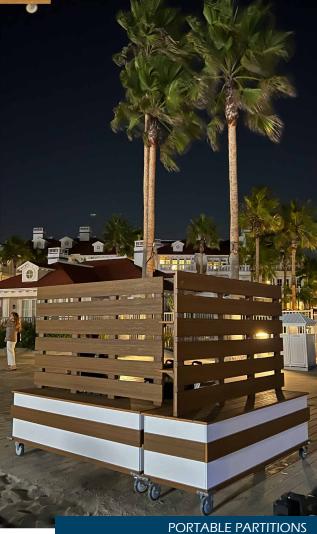

- EASILY CREATE & HIDE OUTDOOR KITCHENS FROM GUESTS

**6 FT PORTABLE PARTITION** #POR-6PRT 72″L x 24″W x 66″H

- BUILT IN SHELVES FOR CONDIMENTS, ICE & BUSS TRAYS (TRAYS SOLD BY OTHERS)
- POWDER COATED METAL SUB-FRAME
- 4 SWIVEL CASTERS, 2 WITH LOCKING BRAKES

## PORTABLE PARTITIONS