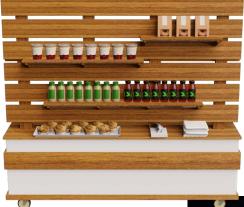

#### - INCREASE SALES WITH GRAB & GO BREAKFAST STATION

- OPTIONAL ADJUSTABLE SHELVES

- QUICK GRAB CONDIMENT STATION

PORTABLE BAR & WASTE CABINETS

URBANA PODIUM #URB-PDIM