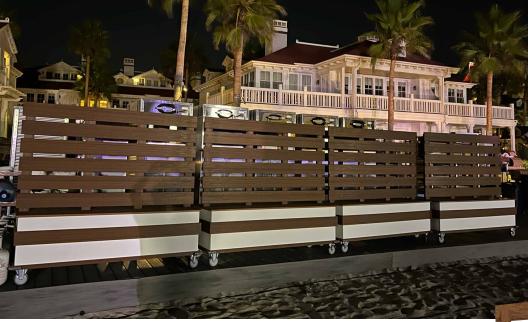

- EASILY CREATE & HIDE OUTDOOR KITCHENS FROM GUESTS

**6 FT PORTABLE PARTITION** #POR-6PRT 72″L x 24″W x 66″H

- BUILT IN SHELVES FOR CONDIMENTS, ICE & BUSS TRAYS (TRAYS SOLD BY OTHERS)
- POWDER COATED METAL SUB-FRAME
- 4 SWIVEL CASTERS, 2 WITH LOCKING BRAKES

## PORTABLE PARTITIONS