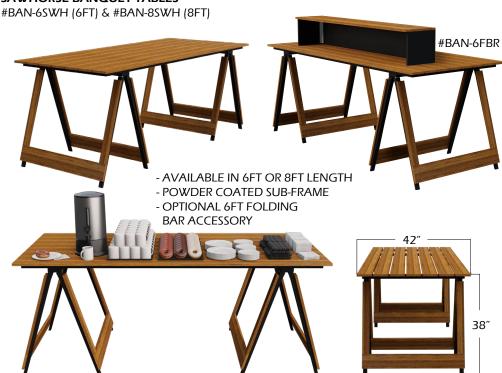

#### URBANA PORTABLE DOUBLE & SINGLE POS STATION #URB-POSD

**#URB-POSS** 

PODIUMS & POS STATIONS

SAWHORSE BANQUET TABLES

FITS STANDARD 18" X 16" FOOD STORAGE BOXES UP TO 6" DEEP

**DELUXE SERVICE CART** 

#DLX-SRV 45"L x 24"W x 35"H