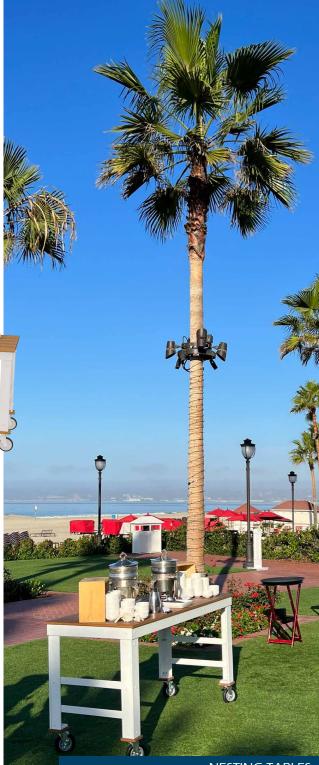

# OUTDOOR BANQUET CATALOG

THE NATURAL CHOICE FOR SUSTAINABLE DESIGN

POWDER COATED STEEL FRAME CLAD WITH HIGH IMPACT HDPE PROTECTIVE COVERING

4 SWIVEL CASTERS, 2 LOCKING

CLEANS EASILY WITH SOAP & WATER

550

NESTING TABLES