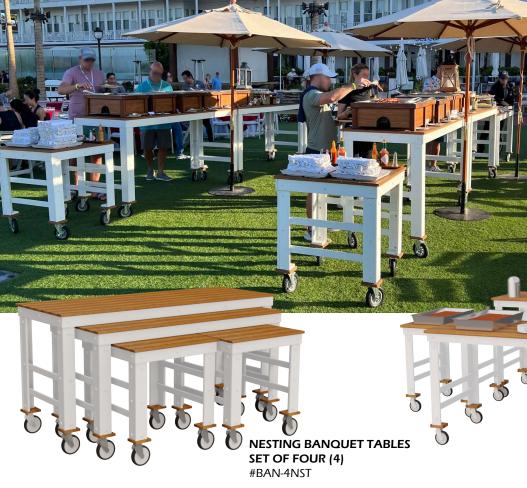

# OUTDOOR BANQUET CATALOG

THE NATURAL CHOICE FOR SUSTAINABLE DESIGN

POWDER COATED STEEL FRAME CLAD WITH HIGH IMPACT HDPE PROTECTIVE COVERING

4 SWIVEL CASTERS, 2 LOCKING

CLEANS EASILY WITH SOAP & WATER

550

NESTING TABLES