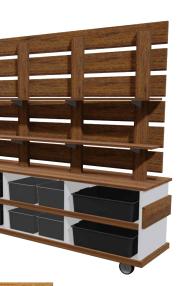

#### - INCREASE SALES WITH GRAB & GO BREAKFAST STATION

- OPTIONAL ADJUSTABLE SHELVES

- QUICK GRAB CONDIMENT STATION

PORTABLE BAR & WASTE CABINETS

URBANA PODIUM #URB-PDIM

#### URBANA PORTABLE DOUBLE & SINGLE POS STATION #URB-POSD

**#URB-POSS** 

PODIUMS & POS STATIONS

SAWHORSE BANQUET TABLES

FITS STANDARD 18" X 16" FOOD STORAGE BOXES UP TO 6" DEEP

**DELUXE SERVICE CART** 

#DLX-SRV 45"L x 24"W x 35"H