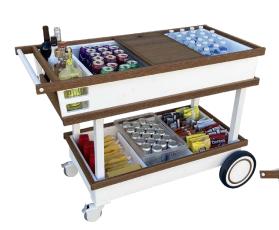

#### URBANA PORTABLE DOUBLE & SINGLE POS STATION #URB-POSD

**#URB-POSS** 

PODIUMS & POS STATIONS

SAWHORSE BANQUET TABLES

FITS STANDARD 18" X 16" FOOD STORAGE BOXES UP TO 6" DEEP

**DELUXE SERVICE CART** 

#DLX-SRV 45"L x 24"W x 35"H

- 100% WEATHERPROOF
- DOES THE JOB OF 3 SERVERS IN 1
- EASY CLEAN

100

- CUSTOMIZABLE