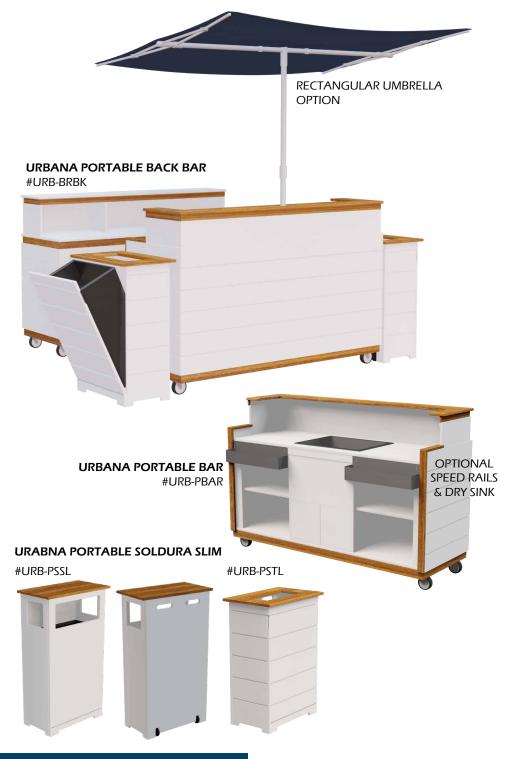

#### - INCREASE SALES WITH GRAB & GO BREAKFAST STATION

- OPTIONAL ADJUSTABLE SHELVES

- QUICK GRAB CONDIMENT STATION

PORTABLE BAR & WASTE CABINETS

URBANA PODIUM #URB-PDIM

#### URBANA PORTABLE DOUBLE & SINGLE POS STATION #URB-POSD

**#URB-POSS** 

PODIUMS & POS STATIONS

SAWHORSE BANQUET TABLES

FITS STANDARD 18" X 16" FOOD STORAGE BOXES UP TO 6" DEEP

**DELUXE SERVICE CART** 

#DLX-SRV 45"L x 24"W x 35"H