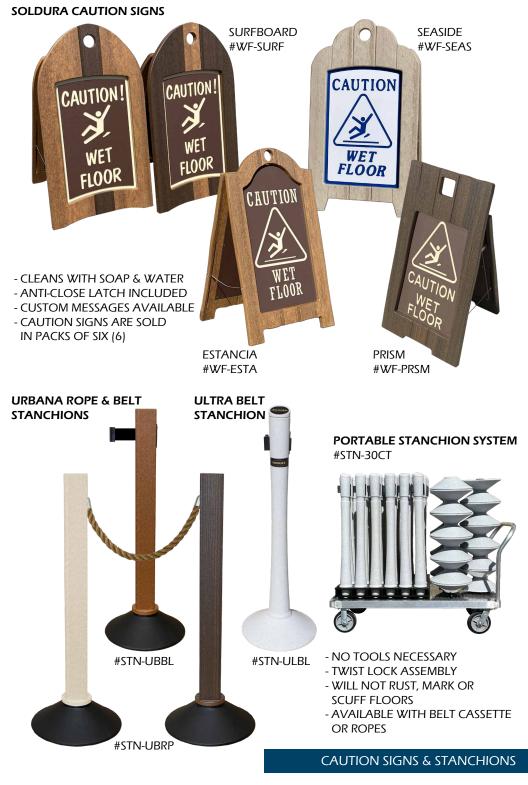

HIDE OUTDOOR KITCHENS FROM GUESTS

**6 FT PORTABLE PARTITION** #POR-6PRT 72″L x 24″W x 66″H

- BUILT IN SHELVES FOR CONDIMENTS, ICE & BUSS TRAYS (TRAYS SOLD BY OTHERS)
- POWDER COATED METAL SUB-FRAME
- 4 SWIVEL CASTERS, 2 WITH LOCKING BRAKES



## PORTABLE PARTITIONS

#### - INCREASE SALES WITH GRAB & GO BREAKFAST STATION





- OPTIONAL ADJUSTABLE SHELVES



- QUICK GRAB CONDIMENT STATION









PORTABLE BAR & WASTE CABINETS





URBANA PODIUM #URB-PDIM

#### URBANA PORTABLE DOUBLE & SINGLE POS STATION #URB-POSD



**#URB-POSS** 



PODIUMS & POS STATIONS







SAWHORSE BANQUET TABLES

FITS STANDARD 18" X 16" FOOD STORAGE BOXES UP TO 6" DEEP



**DELUXE SERVICE CART** 

#DLX-SRV 45"L x 24"W x 35"H

- 100% WEATHERPROOF
- DOES THE JOB OF 3 SERVERS IN 1
- EASY CLEAN

100

- CUSTOMIZABLE



#### The Soldura Difference

Soldura designs, engineers and manufactures to a Higher Standard. Our Outdoor Products are long-lasting and low maintenance built to withstand the rigors of commercial use. Soldura is the brand of choice in countless Hospitality, Commercial and Public Spaces for Distinctive. Sustainable Outdoor Furniture.

#### Attributes

- Soldura is ideal for outdoor end product applications where weather resistance, minimal maintenance and a beautiful appearance is required over a long product life cycle.
- Resistant to UV and harsh weather climates
- Easy to clean, using soap and warm to hot water
- No splintering, cracking or warping as one would find with wood
- Resistant to most chemical exposure
- Customizable shapes and colors
- Lumber 95% recycled content certifica